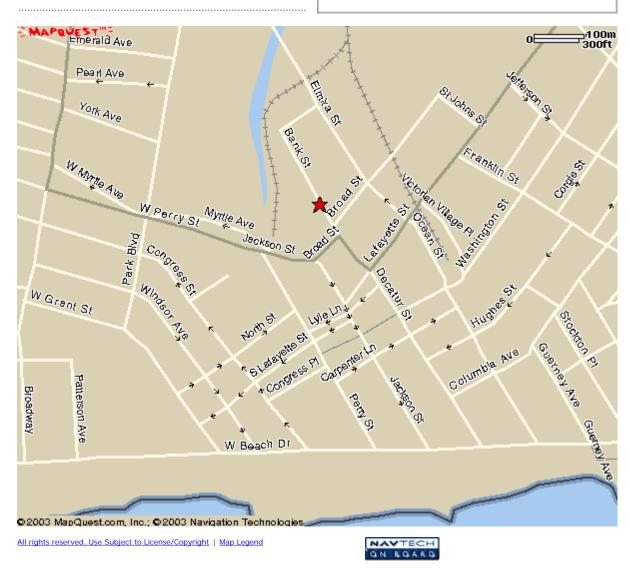

MapQuest: Maps: print Page 1 of 1

| - MAPQUEST. =                               |
|---------------------------------------------|
| Send To Printer Back to Map                 |
| 529 Bank St<br>Cape May NJ<br>08204-1405 US |
| Notes:                                      |
|                                             |
|                                             |