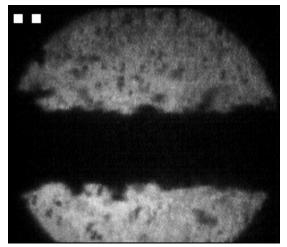

#### 29 August: Mercury Jets Produced in TT2A Tunnel

15m/s jet Viewport #1, FV camera

Viewport #2, CERN camera

Viewport #3, FV camera

20m/s jet Viewport #1, FV camera