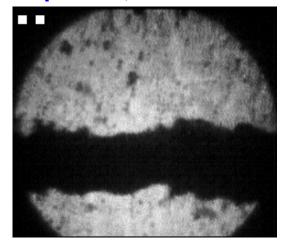

#### 29 August: Mercury Jets Produced in TT2A Tunnel

15m/s jet Viewport #1, FV camera

Viewport #2, CERN camera

Viewport #3, FV camera

20m/s jet Viewport #1, FV camera