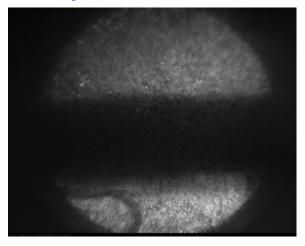

#### 29 August: Mercury Jets Produced in TT2A Tunnel

15m/s jet Viewport #1, FV camera

Viewport #2, CERN camera

Viewport #3, FV camera

20m/s jet Viewport #1, FV camera

#### Viewport #2, CERN camera Viewport #3, FV camera