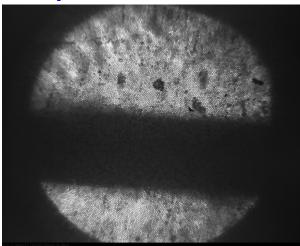

#### 29 August: Mercury Jets Produced in TT2A Tunnel

15m/s jet Viewport #1, FV camera

Viewport #2, CERN camera

Viewport #3, FV camera

20m/s jet Viewport #1, FV camera

#### Viewport #2, CERN camera Viewport #3, FV camera