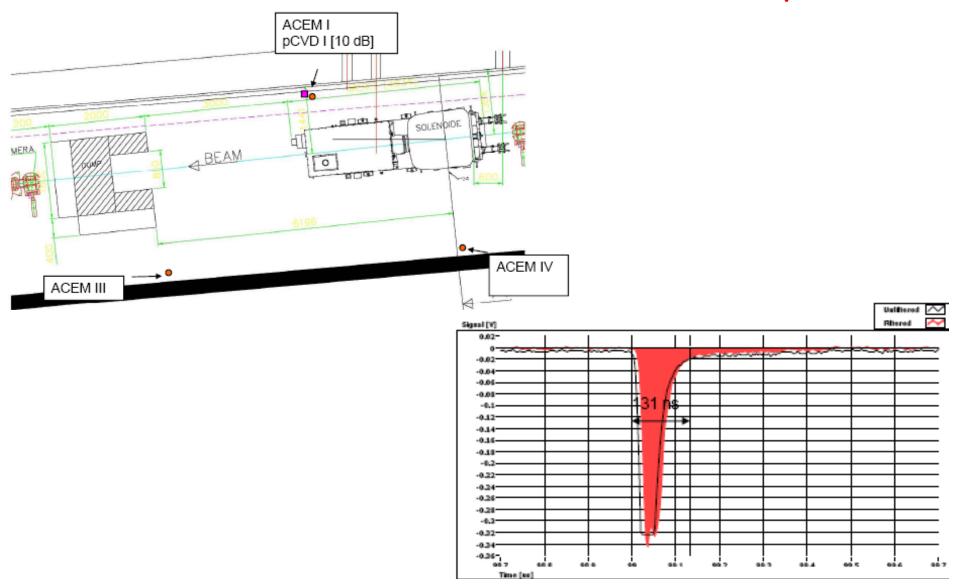

# 24 August:

Secondary Particles Observed in Diamond and in Al Cathode Electron Multipliers

28 August: 9 Hour Access: Gate-Barrier installed to permit access to TT2 tunnel during PS/SPS operations