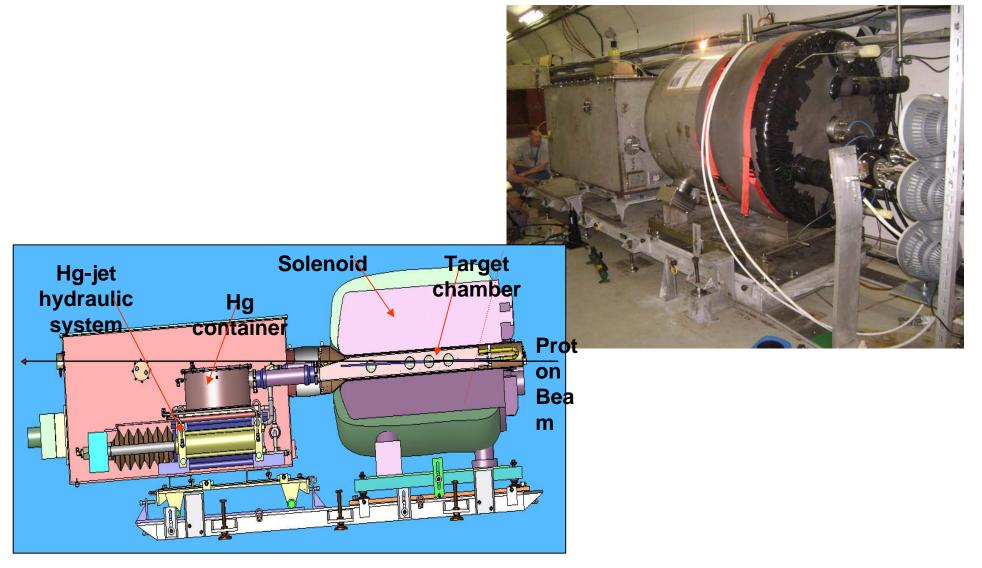

## 28 August: 9 Hour Access: MERIT Mercury System Operational, MERIT Solenoid Ready for Power/Cooling