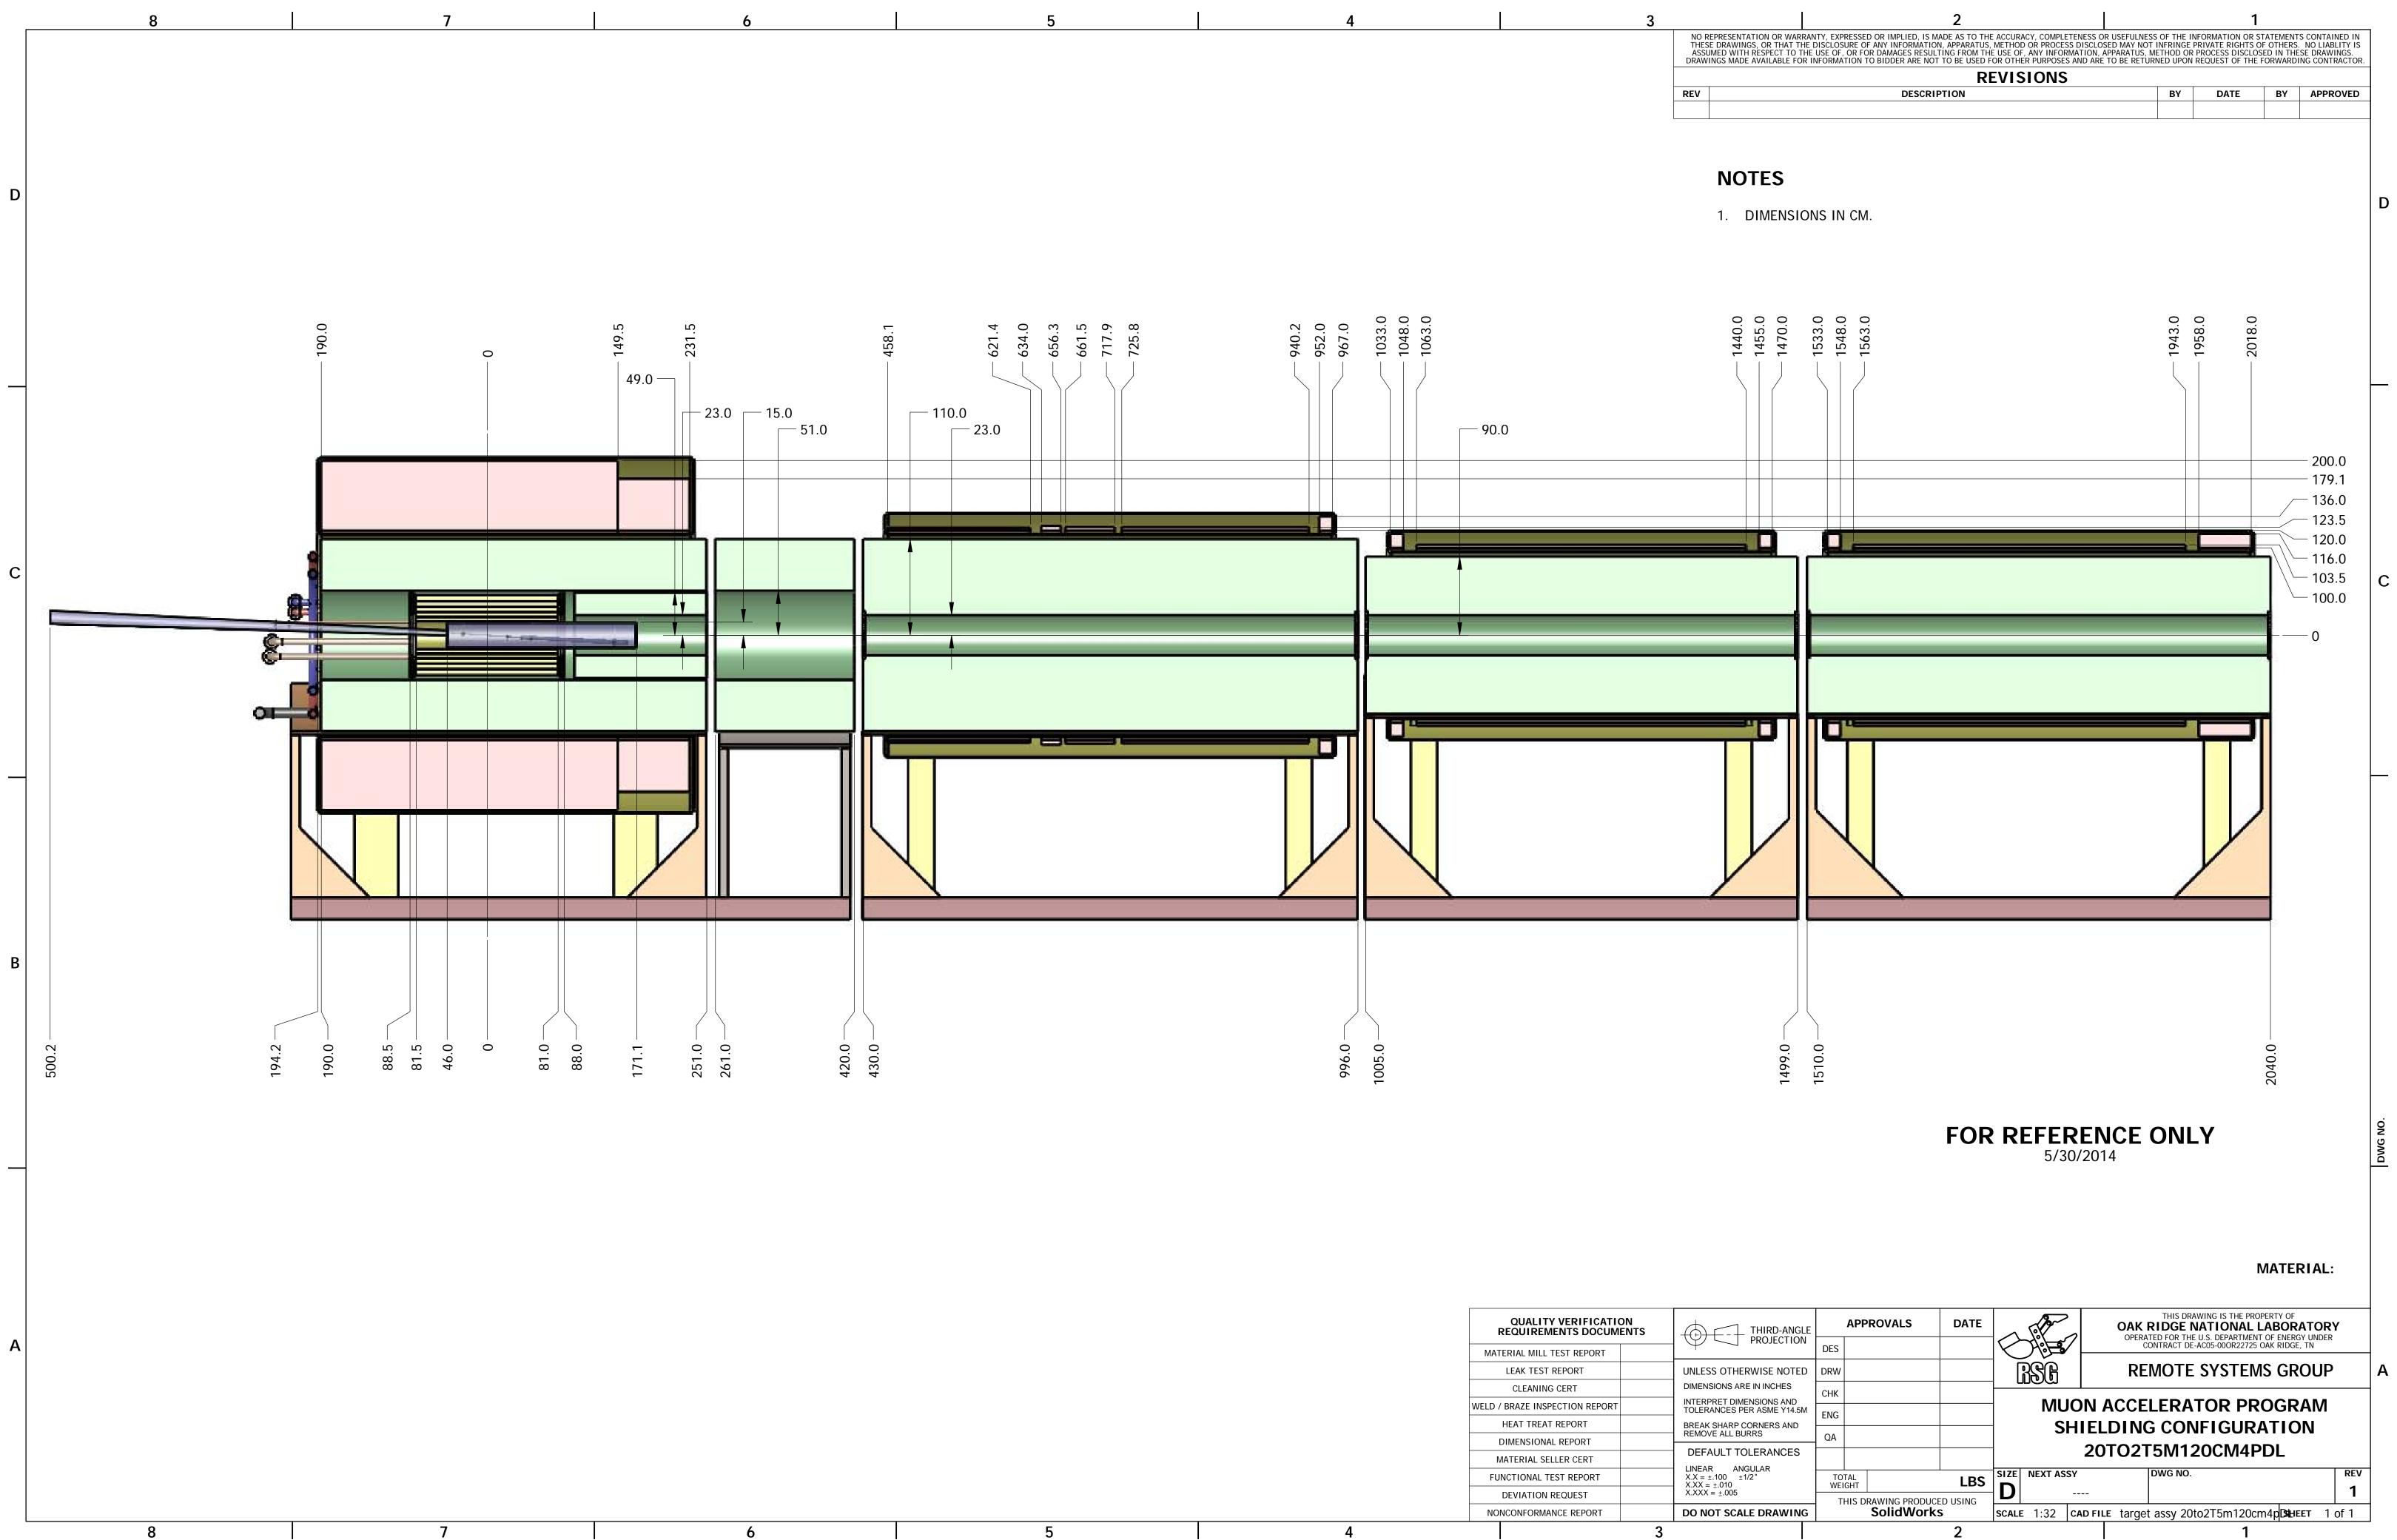

| THES<br>ASSL | EPRESENTATIC<br>E DRAWINGS,<br>IMED WITH RE<br>INGS MADE AV |
|--------------|-------------------------------------------------------------|
|              |                                                             |
| REV          |                                                             |
|              |                                                             |

| QUALITY VERIFICATION<br>REQUIREMENTS DOCUMENTS |                                                                                               |  |
|------------------------------------------------|-----------------------------------------------------------------------------------------------|--|
| MATERIAL MILL TEST REPORT                      | )                                                                                             |  |
| LEAK TEST REPORT                               | UNLESS OTHERWISE                                                                              |  |
| CLEANING CERT                                  | DIMENSIONS ARE IN INC                                                                         |  |
| WELD / BRAZE INSPECTION REPORT                 | INTERPRET DIMENSIONS<br>TOLERANCES PER ASME                                                   |  |
| HEAT TREAT REPORT                              | BREAK SHARP CORNERS                                                                           |  |
| DIMENSIONAL REPORT                             | DEFAULT TOLERAN                                                                               |  |
| MATERIAL SELLER CERT                           |                                                                                               |  |
| FUNCTIONAL TEST REPORT                         | LINEAR ANGULAR<br>X.X = $\pm .100 \pm 1/2^{\circ}$<br>X.XX = $\pm .010$<br>X.XXX = $\pm .005$ |  |
| DEVIATION REQUEST                              |                                                                                               |  |
| NONCONFORMANCE REPORT                          | DO NOT SCALE DRA                                                                              |  |
|                                                |                                                                                               |  |