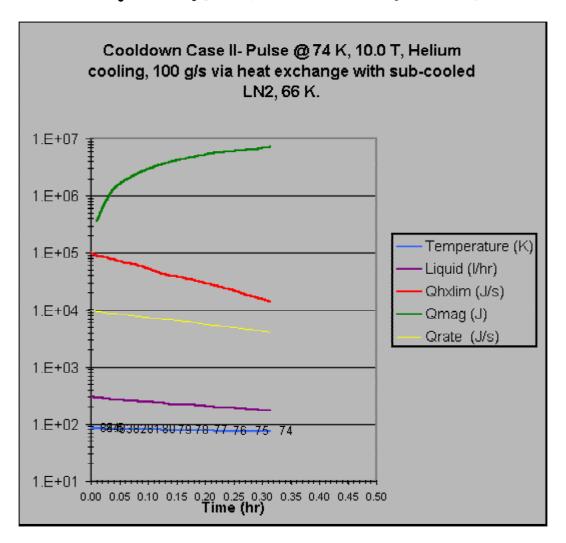

# Expected Heat Exchanger Performance 74 K Pulse

#### Cryogen Usage and Operational Costs

- High Temperature Operation with LN2 Case I
  - Cooling 87.5 to 84 K (5 min) ~ 365 L/hr ~ \$1.60/ pulse
  - Cooling 87.5 to 84 K (Continuous) ~ \$19/hr
  - Standby Operation ~ 70 L/hr ~ \$3.60/hr
- High Temperature Operation with LN2 Case II
  - Cooling 84.5 to 74 K (20 min) ~ 325 L/hr ~ \$5.60/pulse
  - Cooling 84.5 to 74 K (Continuous) ~ \$17/hr
  - Standby Operation ~ 70 L/hr ~ \$3.60/hr
- Low Temperature Operation with LH2 Case III
  - Cooling 74 to 30 K (25 min) ~ 2700 L/hr ~ \$290/pulse
  - Cooling 74 to 30 K (Continuous) ~ \$700/hr
  - Standby Operation ~ 220 L/hr ~ \$60/hr