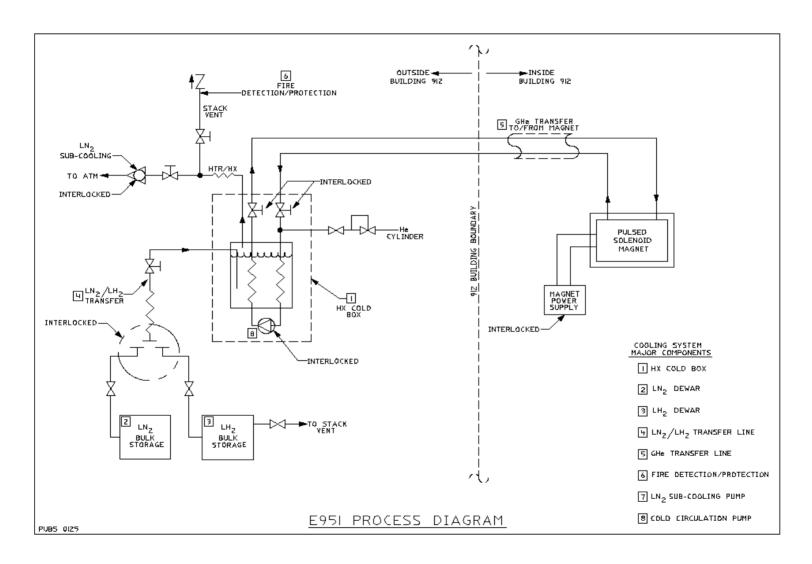

### Cooling System P&ID

#### System Description

- Magnet energy removal via circulation of gaseous helium at 66 K or 22 K in a closed loop configuration. Phased Temperature Approach.
- Refrigeration via bulk LN2 (sub-cooled to 65K) or bulk LH2 @ ~22 K.
- Existing tube-in-shell heat exchanger and cold box from the SSC Westinghouse Facility in Hammond.
- LN2 and LH2 including the Heat Exchanger located outdoors to mitigate the safety issues associated with the use of LH2.