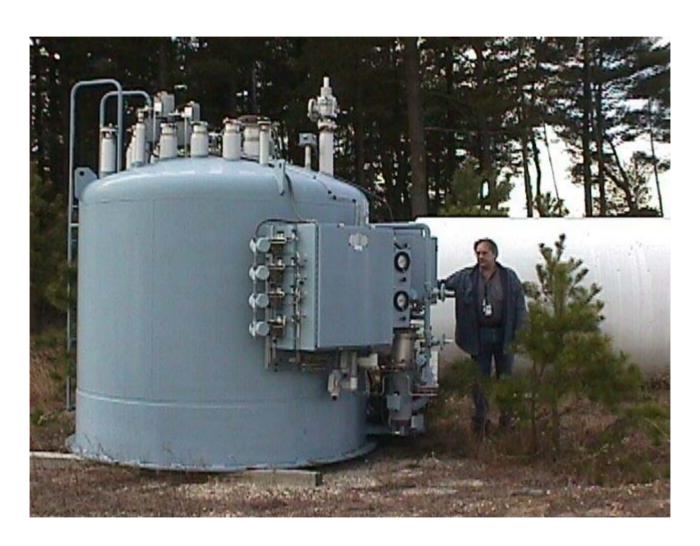

Predicted Heat Exchanger Performances
- Experimental Safety Considerations and Plan
- Cryogen Usage and Case Dependant Operational Costs
- Phased Construction and Installation Costs

Michael Iarocci Brookhaven National Laboratory

#### System Description

- Magnet energy removal via circulation of gaseous helium at 66 K or 22 K in a closed loop configuration. Phased Temperature Approach.
- Refrigeration via bulk LN2 (sub-cooled to 65K) or bulk LH2 @ ~22 K.
- Existing tube-in-shell heat exchanger and cold box from the SSC Westinghouse Facility in Hammond.
- LN2 and LH2 including the Heat Exchanger located outdoors to mitigate the safety issues associated with the use of LH2.

### Cooling System P&ID



## Experimental Plan Layout



## Heat Exchanger Detail





## Heat Exchanger Cold Box



#### Cryogenic System Parameters

- Magnet Cold Mass- 3,600 kg
- Helium Loop Mass Flow- 100 g/s
- Magnet Energy Removed/Pulse- ~3-15 MJ
- Possible Rep Rate High Temp- >10/hr
- High Temperature Helium Delivery- ~66 K
- · Low Temperature Helium Delivery- ~22 K
- Energy Removal Rate (Low Temp) ~25 kJ/s
- Energy Removal Rate (High Temp) ~10 kJ/s
- Bulk LH2 Storage Capacity-5000 gallons ~19,000 L
- Simple Controls- cover all alarm, interlock, and system status with 10 analog and 10 digital signals

#### Circulation Pump Specifications

- · Semi-hermetic Centrifugal Configuration
- Working Pressure- 15 ATM
- Head Pressure 1.5 ATM
- Mass Flow Rate- 100 g/s
- Efficiency- ~ 45%
- Pump Work (66 K Mode)- 3.2 kW (~ 25%)
- Pump Work (22 K Mode)- 1.1 kW (~ 5%)
- Turn-down Ratio- ~ 4 (Standby operation