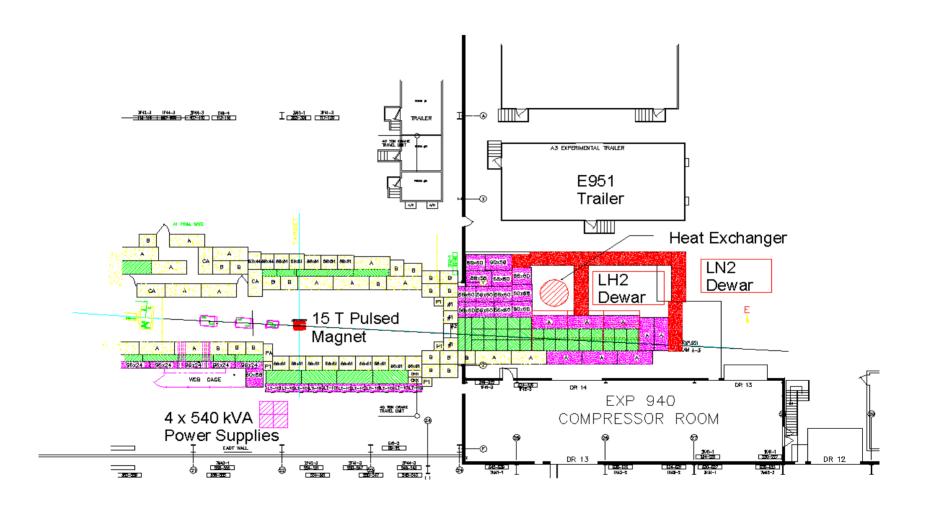

Parameters
  - Circulation Pump Specifications
- Summary of Predicted Heat Exchanger Performances
- Experimental Safety Considerations and Plan
- Cryogen Usage and Case Dependant Operational Costs
- Phased Construction and Installation Costs

Michael Iarocci Brookhaven National Laboratory

#### System Description

- Magnet energy removal via circulation of gaseous helium at 66 K or 22 K in a closed loop configuration. Phased Temperature Approach.
- Refrigeration via bulk LN2 (sub-cooled to 65K) or bulk LH2 @ ~22 K.
- Existing tube-in-shell heat exchanger and cold box from the SSC Westinghouse Facility in Hammond.
- LN2 and LH2 including the Heat Exchanger located outdoors to mitigate the safety issues associated with the use of LH2.

### Cooling System P&ID



## Experimental Plan Layout



## Heat Exchanger Detail





## Heat Exchanger Cold Box



#### Cryogenic System Parameters

- Magnet Cold Mass- 3,600 kg
- Helium Loop Mass Flow- 100 g/s
- Magnet Energy Removed/Pulse- ~3-15 MJ
- Possible Rep Rate High Temp- >10/hr
- High Temperature Helium Delivery- ~66 K
- · Low Temperature Helium Delivery- ~22 K
- Energy Removal Rate (Low Temp) ~25 kJ/s
- Energy Removal Rate (High Temp) ~10 kJ/s
- Bulk LH2 Storage Capacity-5000 gallons ~19,000 L
- Simple Controls- cover all alarm, interlock, and system status with 10 analog and 10 digital signals

#### Circulation Pump Specifications

- · Semi-hermetic Centrifugal Configuration
- Working Pressure- 15 ATM
- Head Pressure 1.5 ATM
- Mass Flow Rate- 100 g/s
- Efficiency- ~ 45%
- Pump Work (66 K Mode)- 3.2 kW (~ 25%)
- Pump Work (22 K Mo