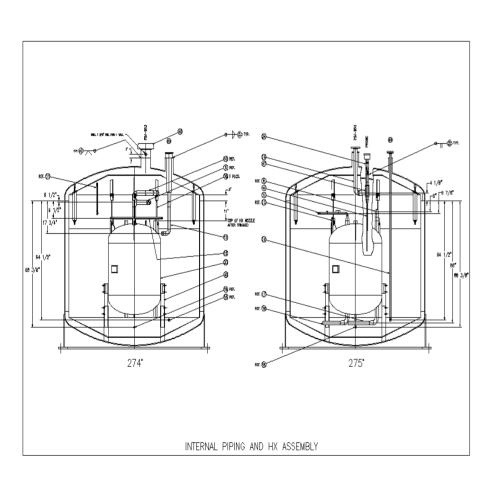

ump Specifications
- Summary of Predicted Heat Exchanger Performances
- Experimental Safety Considerations and Plan
- Cryogen Usage and Case Dependant Operational Costs
- Phased Construction and Installation Costs

Michael Iarocci Brookhaven National Laboratory

#### System Description

- Magnet energy removal via circulation of gaseous helium at 66 K or 22 K in a closed loop configuration. Phased Temperature Approach.
- Refrigeration via bulk LN2 (sub-cooled to 65K) or bulk LH2 @ ~22 K.
- Existing tube-in-shell heat exchanger and cold box from the SSC Westinghouse Facility in Hammond.
- LN2 and LH2 including the Heat Exchanger located outdoors to mitigate the safety issues associated with the use of LH2.

### Cooling System P&ID



## Experimental Plan Layout



## Heat Exchanger Detail





## Heat Exchanger Cold Box



#### Cryogenic System Parameters

- Magnet Cold Mass- 3,600 kg
- Helium Loop Mass Flow- 100 g/s
- Magnet Energy Removed/Pulse- ~3-15 MJ
- Possible Rep Rate High Temp- >10/hr
- High Temperature Helium Delivery- ~66 K
- · Low Temperature Helium Delivery- ~22 K
- Energy Removal Rate (Low Temp) ~25 kJ/s
- Energy Removal Rate (High Temp) ~10 kJ/s
- Bulk LH2 Storage Capacity-5000 gallons ~19,000 L
- Simple Controls- cover all alarm, interlock, and system status with 10 analog and 10 digital signals

#### Circulation Pump Specifications

- · Semi-hermetic Centrifugal Configuration
- Working Pressure- 15 ATM
- Head Pressure 1.5 ATM
- Mass Flow Rate- 100 g/s
- Efficiency- ~ 45%
- Pump Work (66 K Mode)- 3.2 kW (~ 25%)
- Pump Work (22 K Mode)- 1.1 kW (~ 5%)
- Turn-do