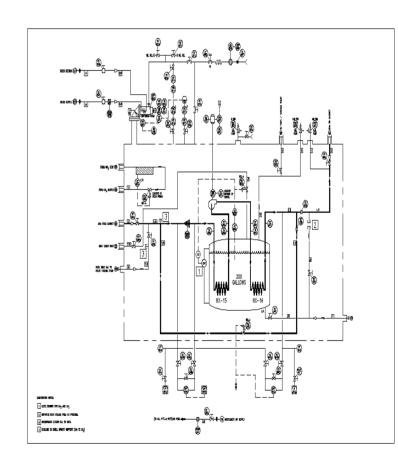

### Expected Heat Exchanger Performance 84 K Pulse

# Expected Heat Exchanger Performance 74 K Pulse

### Expected Heat Exchanger Performance 30 K Pulse