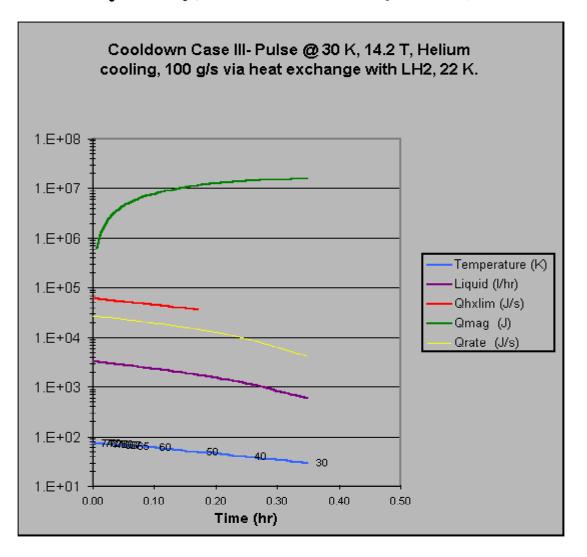

### Expected Heat Exchanger Performance 30 K Pulse

#### Cryogen Usage and Operational Costs

- High Temperature Operation with LN2 Case I
  - Cooling 87.5 to 84 K (5 min) ~ 365 L/hr ~ \$1.60/ pulse
  - Cooling 87.5 to 84 K (Continuous) ~ \$19/hr
  - Standby Operation ~ 70 L/hr ~ \$3.60/hr
- High Temperature Operation with LN2 Case II
  - Cooling 84.5 to 74 K (20 min) ~ 325 L/hr ~ \$5.60/pulse
  - Cooling 84.5 to 74 K (Continuous) ~ \$17/hr
  - Standby Operation ~ 70 L/hr ~ \$3.60/hr
- Low Temperature Operation with LH2 Case III
  - Cooling 74 to 30 K (25 min) ~ 2700 L/hr ~ \$290/pulse
  - Cooling 74 to 30 K (Continuous) ~ \$700/hr
  - Standby Operation ~ 220 L/hr ~ \$60/hr