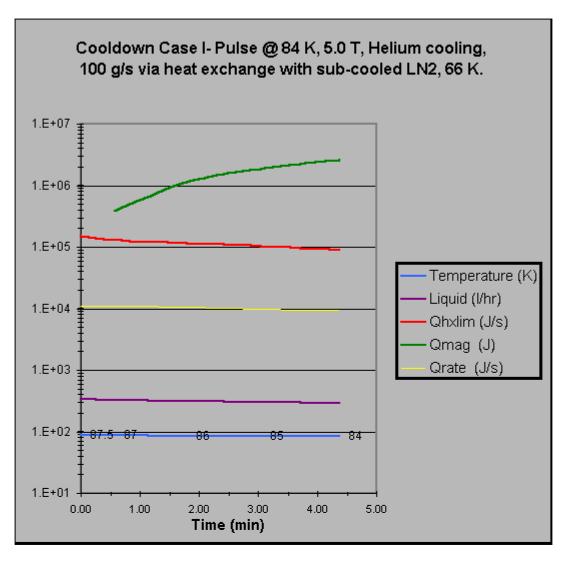

### Expected Heat Exchanger Performance 84 K Pulse

#### Cryogen Usage and Operational Costs

- High Temperature Operation with LN2 Case I
  - Cooling 87.5 to 84 K (5 min) ~ 365 L/hr ~ \$1.60/ pulse
  - Cooling 87.5 to 84 K (Continuous) ~ \$19/hr
  - Standby Operation ~ 70 L/hr ~ \$3.60/hr
- High Temperature Operation with LN2 Case II
  - Cooling 84.5 to 74 K (20 min) ~ 325 L/hr ~ \$5.60/pulse
  - Cooling 84.5 to 74 K (Continuous) ~ \$17/hr
  - Standby Operation ~ 70 L/hr ~ \$3.60/hr
- Low Temperature Operation with LH2 Case III
  - Cooling 74 to 30 K (25 min) ~ 2700 L/hr ~ \$290/pulse
  - Cooling 74 to 30 K (Continuous) ~ \$700/hr
  - Standby Operation ~ 220 L/hr ~ \$60/hr